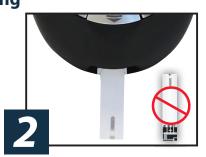

Hold meter with Test Strip pointing down. Press Strip Release Button to discard Test Strip in the appropriate container.

This guide provides a brief overview on testing your blood glucose. If you need information about setting up your meter with correct date and time, consult the "Getting Started" section of Owner's Booklet. For more detailed information on complete blood glucose testing procedure, consult "Testing Blood" section in the Owner's Booklet.