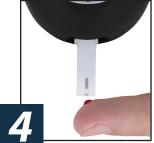

Remove Test Strip from vial and close vial immediately. Insert Test Strip into Test Port with Contact End (blocks facing up). The Meter turns on.

Lance your finger. For single patient use only.

In as fast as 4 seconds, glucose result will be displayed.