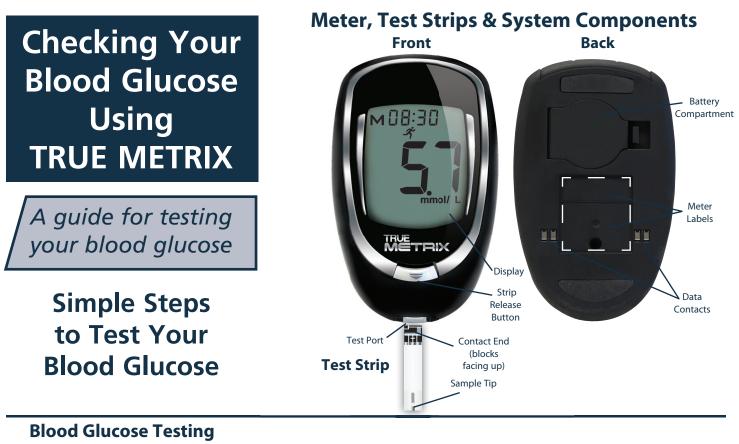

Wash your hands with warm, soapy water.

With Test Strip still in Meter, touch Sample Tip to top of blood drop and allow blood to be drawn into Test Strip. Remove from blood drop immediately after Meter beeps and dashes appear across Meter Display.