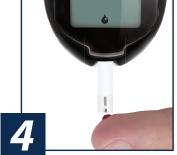

With Test Strip still in Meter, touch Sample Tip to top of blood drop and allow blood to be drawn into Test Strip. Remove from blood drop immediately after dashes appear across Meter Display.

mol/L In as fast as 4 seconds,

glucose result will be displayed. Discard Test Strip in the appropriate container.

Turn Meter over until the Meter label is facing up. Look for Battery Tray symbol **v** on Meter label and pull Battery Tray out until battery is exposed. Replace battery. \*Meter uses CR2032 non-rechargeable battery