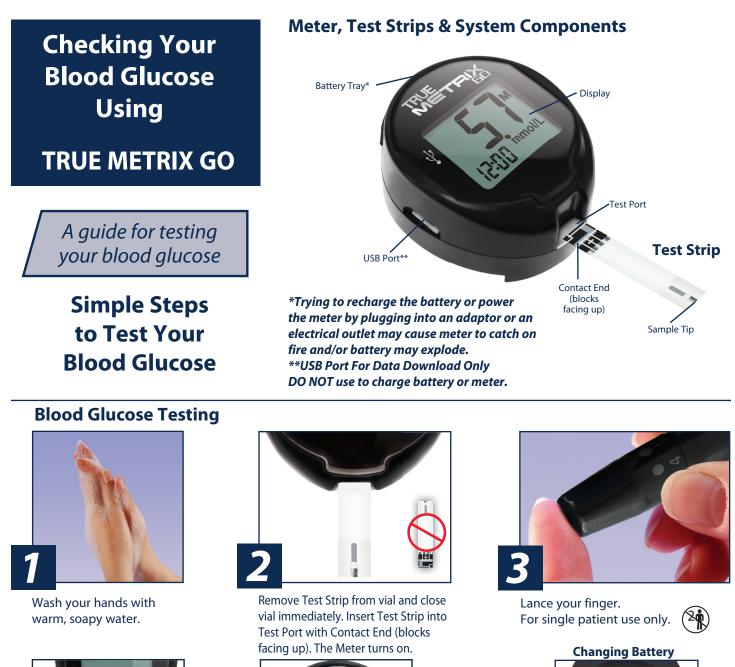

SNF0000000 RIVIDIA HEALTH INC

This guide provides a brief overview on testing your blood glucose. If you need information about setting up your Meter with correct date and time, consult the "Getting Started" section of Owner's Booklet. For more detailed information on complete blood glucose testing procedure, consult "Testing Blood" section in the Owner's Booklet.